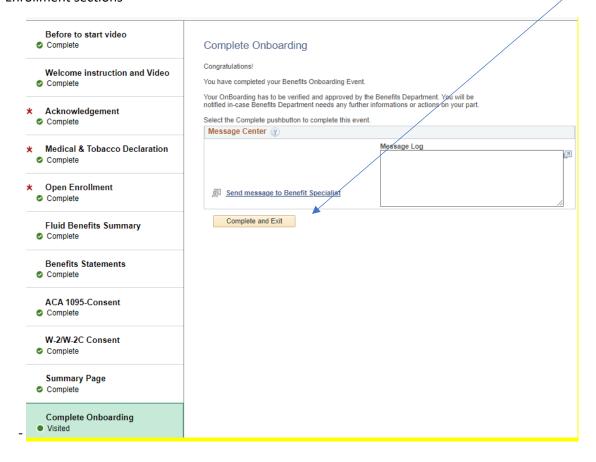

## Important: Refer to screenshot below

- Each section listed on the left panel must all be completed or marked as completed.
- Important: On section/ Step 4 Open Enrollment tab You must open EACH benefit plan being offered in this section to either elect or decline/waive the benefit being offered.
- When you have COMPLETED a section, the section will now reflect as COMPLETED and you will see a
  checkmark inside the circle. (Screenshot below) A section is NOT complete until you see the checkmark
  inside the circle.
- Sections that are not complete will be reflected as IN PROGRESS or NOT STARTED
- You may click on the MARK COMPLETED tab (on the upper right) once you have completed a section.
- Review the Summary tab to confirm all sections have been completed. The summary page allows you to return and complete and sections of your enrollment.
- Complete Onboarding Your Onboarding is complete when you click on COMPLETE and EXIT (top of the panel)

#### **Enrollment sections**