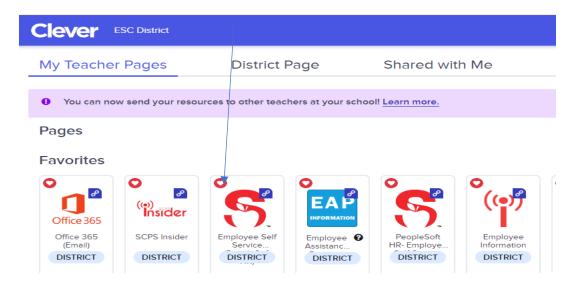

hin completed within 30 days of your start date.

Employees choosing to decline the medical coverage are required to complete the enrollment and upload proof of qualified medical coverage such as a medical ID card.

Before you begin, if you are choosing to enroll a spouse and / or dependent child(ren) to the medical plan benefit you will be required to upload a copy of the following documents as proof of dependent eligibility during the initial enrollment process:

- **Child** birth certificate(s) and social security card(s)
- Spouse marriage certificate and social security card

For assistance, see your onsite Benefit Advocate or email to your Benefits Specialist or contact the Benefits & Wellness Department at 407-320-0095.



# 2. Login to Clever





# 3. Select Employee Self Service



### 4. Login with your username and Password (if required)



## 5. Select the Benefits Onboarding tile



## Important: Refer to screenshot below

- Each section listed on the left panel must all be completed or marked as completed.
- Important: On section/ Step 4 Open Enrollment tab You must open EACH benefit plan being offered in this section to either elect or decline/waive the benefit being offered.
- When you have COMPLETED a section, the section will now reflect as COMPLETED and you will see a
  checkmark inside the circle. (Screenshot below) A section is NOT complete until you see the checkmark
  inside the circle.
- Sections that are not complete will be reflected as IN PROGRESS or NOT STARTED
- You may click on the MARK COMPLETED tab (on the upper right) once you have completed