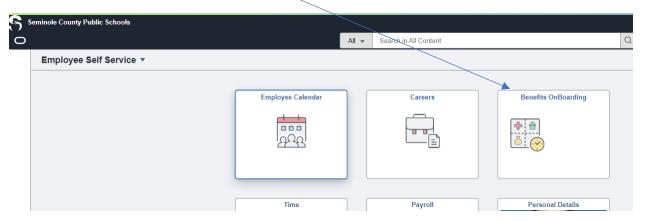

quired to complete the enrollment and upload proof of qualified medical coverage such as a medical ID card.

Before you begin, if you are choosing to enroll a spouse and / or dependent child(ren) to the medical plan benefit you will be required to upload a copy of the following documents as proof of dependent eligibility during the initial enrollment process:

- **Child** birth certificate(s) and social security card(s)
- Spouse marriage certificate and social security card

For assistance, see your onsite Benefit Advocate or email to your Benefits Specialist or contact the Benefits & Wellness Department at 407-320-0095.



# 2. Login to Clever





# 3. Select Employee Self Service



### 4. Login with your username and Password (if required)



## 5. Select the Benefits Onboarding tile



## Important: Refer to screenshot below

- Each section listed on the left panel must all be completed or marked as completed.
- Important: On section/ Step 4 Open Enrollment tab You must open EACH benefit plan being offered in this section to either elect or decline/waive the benefit being offered.
- When you have COMPLETED a section, the section will now reflect as COMPLETED and you will see a
  checkmark inside the circle. (Screenshot below) A section is NOT complete until you see the checkmark
  inside the circle.
- Sections that are not complete will be reflected as IN PROGRESS or NOT STARTED
- You may click on the MARK COMPLETED tab (on the upper right) once you have completed a section.
- Review the Summary tab to confirm all sections have been completed. The summary page allows y