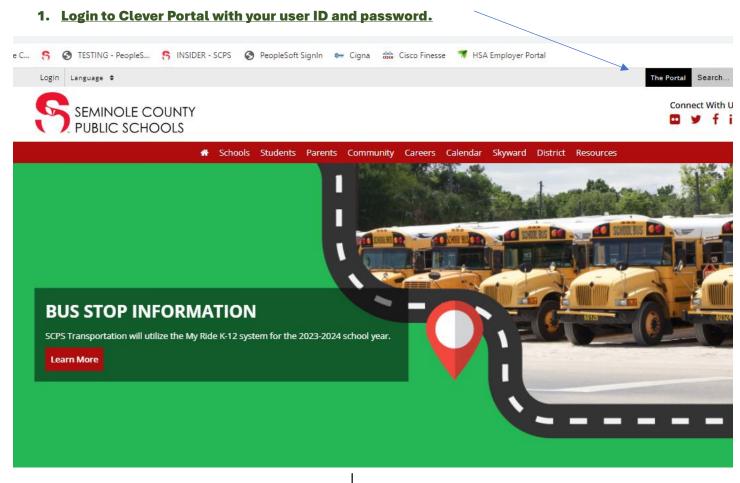

Welcome to SCPS!

The Benefits enrollment must be completed within completed within 30 days of your start date.

Employees choosing to decline the medical coverage are required to complete the enrollment and upload proof of qualified medical coverage such as a medical ID card.

Before you begin, if you are choosing to enroll a spouse and / or dependent child(ren) to the medical plan benefit you will be required to upload a copy of the following documents as proof of dependent eligibility during the initial enrollment process:

- **Child** birth certificate(s) and social security card(s)
- Spouse marriage certificate and social security card

For assistance, see your onsite Benefit Advocate or email to your Benefits Specialist or contact the Benefits & Wellness Department at 407-320-0095.



# 2. Login to Clever





# 3. Select Employee Self Service



### 4. Login with your username and Password (if required)



## 5. Select the Benefits Onboarding tile



## Important: Refer to screenshot below

- Each section listed on the left panel must all be completed or marked as completed.
- Important: On section/ Step 4 Open Enrollment tab You must open EACH benefit plan being offered in this section to either elect or decline/waive the benefit being offered.
- When you have COMPLETED a section, the section will now reflect as COMPLETED and you will see a
  checkmark inside the circle. (Screenshot below) A section is NOT complete until you see the checkmark
  inside the circle.
- Sections that are not complete will be reflected as IN PROGRESS or NOT STARTED
- You may click on the